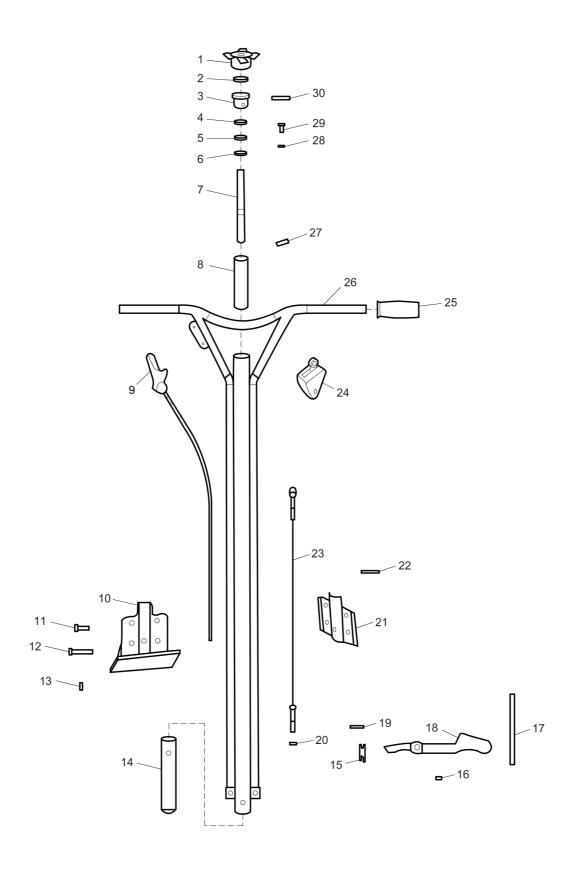

### **Mechanical components** Frame

Spare parts list STG 36

| Item | Part Number | Name                       | Qty | L |
|------|-------------|----------------------------|-----|---|
| 1    | 4700369763  | Knob                       | 1   |   |
| 2    | 4700369773  | Bearing                    | 1   |   |
| 3    | 4700369764  | Bushing                    | 1   |   |
| 4    | -           | Washer                     | 1   |   |
| 5    | 4700369766  | Washer                     | 1   |   |
| 6    | -           | Washer                     | 1   |   |
| 7    | 4700369765  | Adjust shaft               | 1   |   |
| 8    | 4700369767  | Adjust shaft bushing       | 1   |   |
| 9    | 4700369684  | Throttle control, complete | 1   |   |
| 10   | 4700369757  | Lower joint plate          | 1   |   |
| 11   | -           | Screw, M10 x 30 mm DIN933  | 4   |   |
| 12   | -           | Screw, M10 x 60 mm DIN931  | 1   |   |
| 13   | -           | Nut, M10 DIN985            | 5   |   |
| 14   | 4700369771  | Bushing                    | 1   |   |
| 15   | 4700369768  | Throttle wire wheel        | 1   |   |
| 16   | 4700369781  | Retainer ring              | 1   |   |
| 17   | 4700369769  | Yoke arm shaft             | 1   |   |
| 18   | 4700369770  | Yoke arm                   | 1   |   |
| 19   | 4700369778  | Pin                        | 1   |   |
| 20   | -           | Nut, M10 DIN985            | 1   |   |
| 21   | 4700369756  | Upper joint plate          | 1   |   |
| 22   | 4700369777  | Pin                        | 1   |   |
| 23   | 4700369772  | Wire                       | 1   |   |
| 24   | 4700369755  | Safety switch, complete    | 1   |   |
| 25   | 4700369780  | Handle                     | 2   |   |
| 26   | 4700369762  | Frame                      | 1   |   |
| 27   | -           | Screw                      | 1   |   |
| 28   | 4700369704  | Pin                        | 1   |   |
| 29   | -           | Screw                      | 1   |   |
| 30   | 4700369698  | Pin                        | 1   |   |