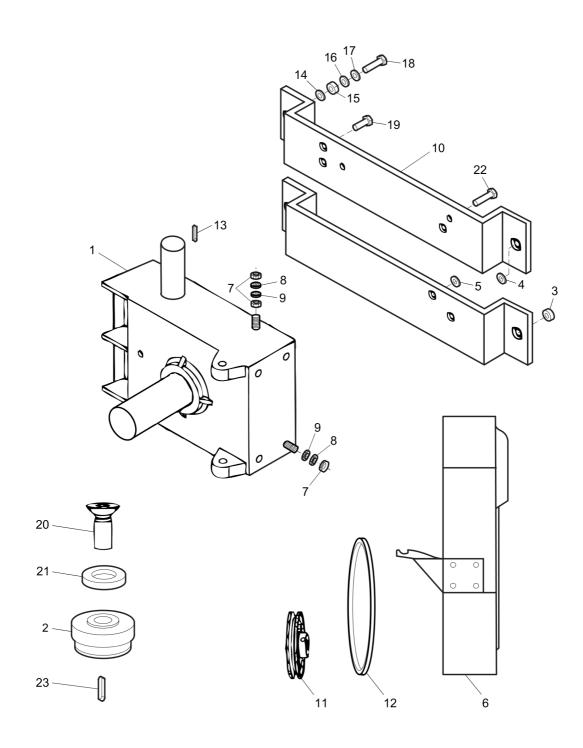

### Mechanical components Gearbox & clutch

Spare parts list STG 36

| Item | Part Number | Name                       | Qty | L |
|------|-------------|----------------------------|-----|---|
| 1    | 4700369788  | Gearbox, complete          | 1   |   |
| 2    | 4700369814  | Clutch, complete           | 1   |   |
| 3    | -           | Washer                     | 4   |   |
| 4    | -           | Washer                     | 4   |   |
| 5    | -           | Washer                     | 4   |   |
| 6    | 4812055122  | Belt cover                 | 1   |   |
| 7    | -           | Nut, M10 DIN 934           | 6   |   |
| 8    | -           | Washer, M10 DIN 125        | 5   |   |
| 9    | -           | Spring washer, M10 DIN 127 | 5   |   |
| 10   | -           | Engine plate               | 2   |   |
| 11   | 4812055120  | Pulley                     | 1   |   |
| 12   | 4812055121  | Drive belt                 | 1   |   |
| 13   | -           | Key                        | 1   |   |
| 14   | -           | Washer                     | 4   |   |
| 15   | -           | Nut                        | 8   |   |
| 16   | -           | Washer                     | 8   |   |
| 17   | -           | Washer                     | 8   |   |
| 18   | -           | Screw                      | 4   |   |
| 19   | -           | Screw                      | 6   |   |
| 20   | 4700369813  | Lock screw                 | 2   |   |
| 21   | -           | Bearing                    | 1   |   |
| 22   | -           | Screw                      | 4   |   |
| 23   | 4700369811  | Key                        | 1   |   |