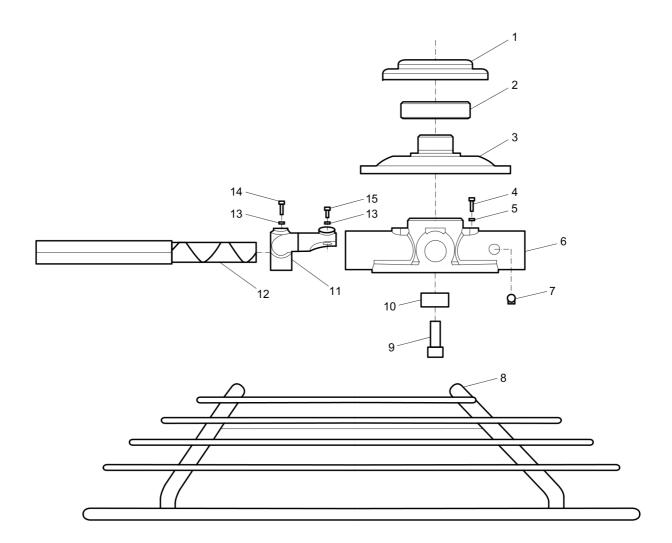

## **Mechanical components** Blade assembly

Spare parts list STG 36

| Item | Part Number | Name                 | Qty | L |
|------|-------------|----------------------|-----|---|
| 1    | 4700369791  | Pressure plate cover | 1   |   |
| 2    | 4700369793  | Bearing              | 1   |   |
| 3    | 4700369792  | Pressure plate       | 1   |   |
| 4    | -           | Screw                | 4   |   |
| 5    | -           | Spring washer        | 4   |   |
| 6    | 4700369796  | Blade holder         | 1   |   |
| 7    | 4700369805  | Oil cap              | 4   |   |
| 8    | 4700369822  | Guard ring           | 1   |   |
| 9    | -           | Bolt                 | 1   |   |
| 10   | 4700369804  | Bushing              | 1   |   |
| 11   | 4700369802  | Angle arm            | 4   |   |
| 12   | 4700369801  | Trowel arm           | 4   |   |
| 13   | -           | Nut                  | 8   |   |
| 14   | -           | Screw                | 4   |   |
| 15   | -           | Screw                | 4   |   |