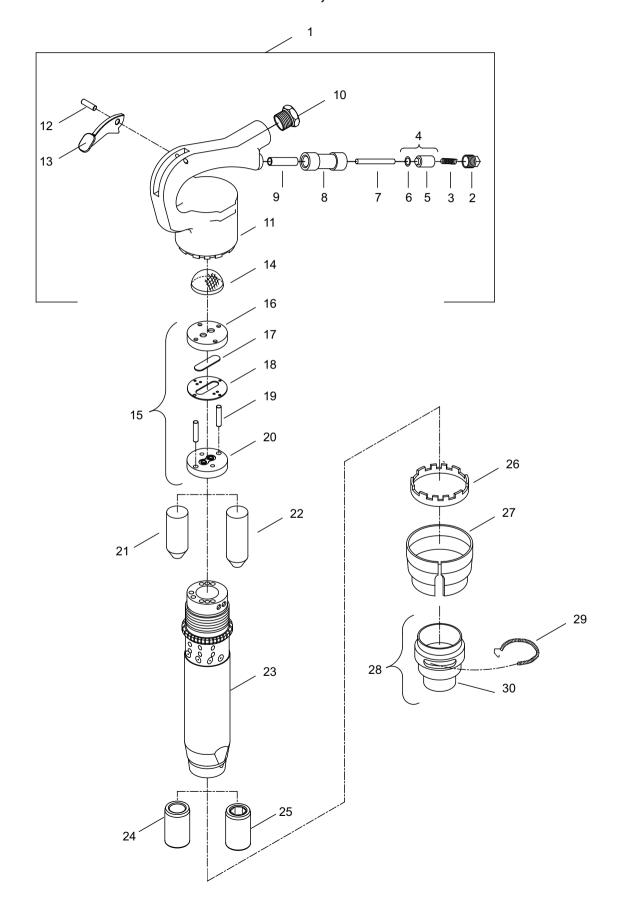

## EXPLODED VIEW OF CP 4123 2R, CP 4123 2H CP 4123 3R, CP 4123 3H CP 4123 4R, CP 4123 4H

CP 4123 Spare parts list

| Ref. No.  | Ordering No.            | Qty. | Description                                                                  |  |  |  |
|-----------|-------------------------|------|------------------------------------------------------------------------------|--|--|--|
| CP 4123 C | CP 4123 Chipping Hammer |      |                                                                              |  |  |  |
| 1         | Z9983830                | 1    | Handle assembly (Includes item No. 2, 3, 5, 6, 7, 8, 9, 10, 11, 12, 13 & 14) |  |  |  |
| 2         | P001873                 | 1    | Plug - Throttle valve                                                        |  |  |  |
| 3         | P001853                 | 1    | Spring - Throttle valve                                                      |  |  |  |
| 4         | P001768                 | 1    | Valve - Throttle complete (Includes item No. 5 & 6)                          |  |  |  |
| 5         |                         | 1    | Valve - Throttle                                                             |  |  |  |
| 6         | P083071                 | 1    | O-ring                                                                       |  |  |  |
| 7         | P070719                 | 1    | Pin - Throttle valve bush                                                    |  |  |  |
| 8         | P071318                 | 1    | Tube - Throttle valve                                                        |  |  |  |
| 9         | P070733                 | 1    | Bushing - Push pin                                                           |  |  |  |
| 10        | P009585                 | 1    | Bushing - Permanent                                                          |  |  |  |
| 11        |                         | 1    | Handle                                                                       |  |  |  |
| 12        | A043627                 | 1    | Pin - Throttle lever                                                         |  |  |  |
| 13        | P009818                 | 1    | Lever - Throttle                                                             |  |  |  |
| 14        | P092485                 | 1    | Screen                                                                       |  |  |  |
| 15        | P077013                 | 1    | Valve case complete (Includes item No. 16, 17, 18, 19 & 20)                  |  |  |  |
| 16        | P071350                 | 1    | Lid - Upper valve case                                                       |  |  |  |
| 17        | P071358                 | 1    | Valve                                                                        |  |  |  |
| 18        | P071352                 | 1    | Case - Valve                                                                 |  |  |  |
| 19        | A041797                 | 2    | Pin - Dowel (7/32" x 7/8")                                                   |  |  |  |
| 20        | P071351                 | 1    | Lid - Lower valve case                                                       |  |  |  |
| 21        | P118662                 | 1    | Piston (for 2" or 3" stroke version)                                         |  |  |  |
| 22        | P118678                 | 1    | Piston (for 4" stroke version)                                               |  |  |  |
| 23        |                         | 1    | Cylinder                                                                     |  |  |  |
| 24        | P001550                 | 1    | Sleeve - Chisel (Round)                                                      |  |  |  |
| 25        | P001551                 | 1    | Sleeve - Chisel (Hex)                                                        |  |  |  |
| 26        | P128247                 | 1    | Collar - Lock                                                                |  |  |  |
| 27        | P071355                 | 1    | Shield - Lock                                                                |  |  |  |
| 28        | P107243                 | 1    | Sleeve - Retainer (Includes item No. 29 & 30)                                |  |  |  |
| 29        | P070994                 | 1    | Spring - Lock coil                                                           |  |  |  |
| 30        |                         | 1    | Sleeve - Retainer                                                            |  |  |  |
|           |                         |      |                                                                              |  |  |  |