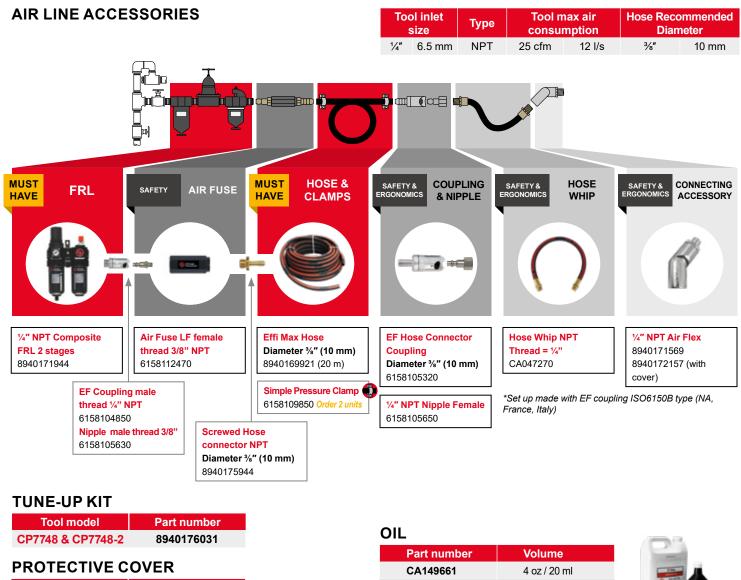

|                   | • • = • •   |
|-------------------|-------------|
| Tool model        | Part number |
| CP7748 & CP7748-2 | 8940175618  |

20.8 oz / 591 ml

1 gal. / 3.8 L

CA000046

P089507

For more information, please contact your Chicago Pneumatic partner: