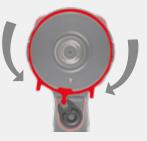

#### **NEW Forward / Reverse system** Not just a simple button **O** It is a RING

More ergonomic The operator can push on both pallets on each side of the tool and can also turn the ring all over the tool

- The operator can change between forward and reverse and adjust the power WITH ONE HAND IN ANY POSITION
- More ergonomic than a system at the back
- Create less stress / fatigue on operator's wrist and arm when changing between forward & reverse and adjusting the power.
- Can be used in tight places without removing the tool

#### As THE FULL RING ROTATES, the operator can see the settings AT THE TOP OF THE TOOL:

- Forward in full power
- ► Forward regulated (40%)
- ◀ Reverse (100%)