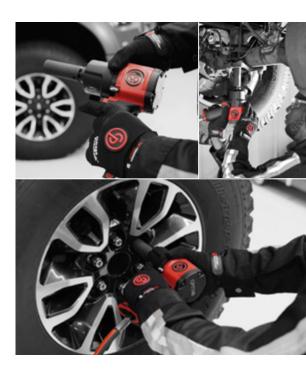

## THE CP7748 SERIES IS DESIGNED FOR TIRE CHANGING APPLICATIONS ON:

## The CP7748 is also designed for general mechanic applications in workshops & for roadside assistance on:

- Motorbikes
- Light vehicles
- Medium and heavy duty trucks and tractor trailers
- Boats

- Buses and coaches
- Agricultural vehicles
- Construction and mining vehicles
- Military vehicles