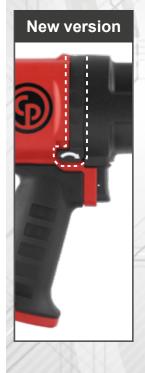

### **Previous & new version**

WEIGHT Same LENGTH Reduced by 14.3%

POWER Increased by 4%

NEW FORWARD / REVERSE SYSTEM More ergonomic

#### **NEW Forward / Reverse system** Not just a simple button **O** It is a RING

More ergonomic The operator can push on both pallets on each side of the tool and can also turn the ring all over the tool

- The operator can change between forward and reverse and adjust the power WITH ONE HAND IN ANY POSITION
- More ergonomic than a system at the back
- Create less stress / fatigue on operator's wrist and arm when changing between forward & reverse and adjusting the power.
- Can be used in tight places without removing the tool