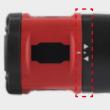

#### **NEW Forward / Reverse system** Not just a simple button **O** It is a RING

More ergonomic The operator can push on both pallets on each side of the tool and can also turn the ring all over the tool

- The operator can change between forward and reverse and adjust the power WITH ONE HAND IN ANY POSITION
- More ergonomic than a system at the back
- Create less stress / fatigue on operator's wrist and arm when changing between forward & reverse and adjusting the power.
- Can be used in tight places without removing the tool

#### As THE FULL RING ROTATES, the operator can see the settings AT THE TOP OF THE TOOL:

- Forward in full power
- ► Forward regulated (40%)
- ◀ Reverse (100%)