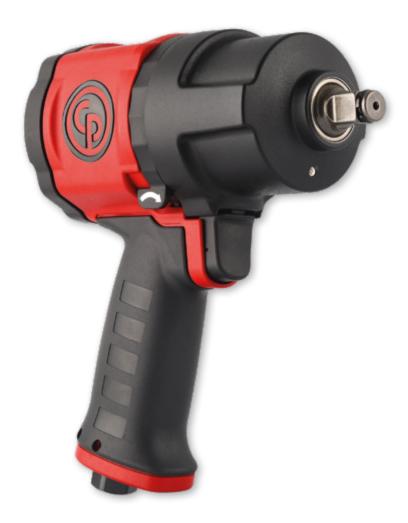

## CP7748 - 1/2" Impact Wrench

### Power, comfort & durability in your hands!

Listed specifications are for reference only. Please check tool documentation.