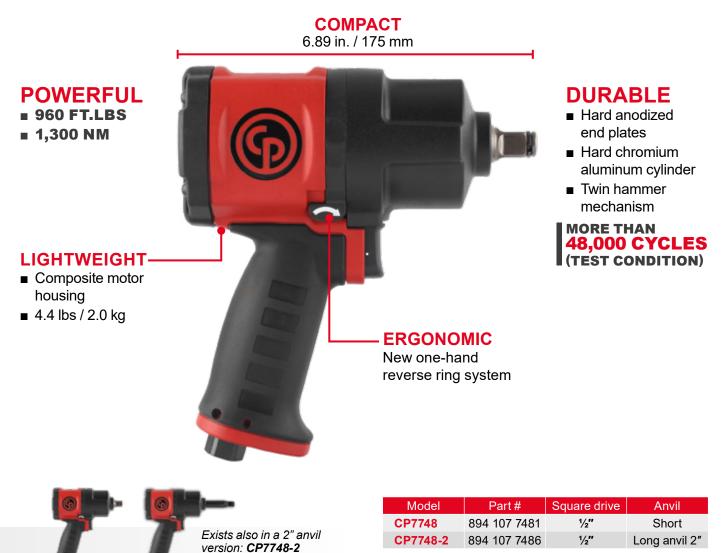

### **Previous & new version**

WEIGHT Same LENGTH Reduced by 14.3%

POWER Increased by 4%

NEW FORWARD / REVERSE SYSTEM More ergonomic

#### **NEW Forward / Reverse system** Not just a simple button **O** It is a RING

More ergonomic The operator can push on both pallets on each side of the tool and can also turn the ring all over the tool

- The operator can change between forward and reverse and adjust the power WITH ONE HAND IN ANY POSITION
- More ergonomic than a system at the back
- Create less stress / fatigue on operator's wrist and arm when changing between forward & reverse and adjusting the power.
- Can be used in tight places without removing the tool