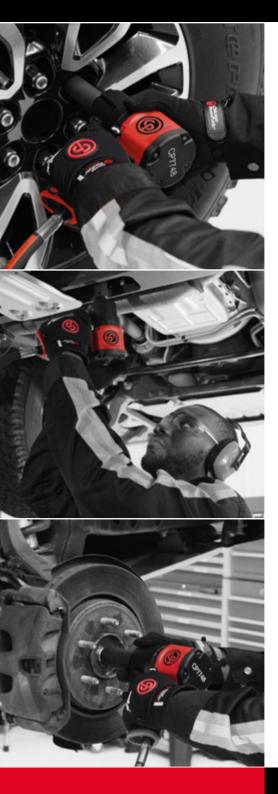

## THE CP7748 SERIES IS DESIGNED FOR TIRE CHANGING APPLICATIONS ON:

## The CP7748 is also designed for general mechanic applications in workshops & for roadside assistance on:

- Motorbikes
- Light vehicles
- Medium and heavy duty trucks and tractor trailers
- Boats

- Buses and coaches
- Agricultural vehicles
- Construction and mining vehicles
- Military vehicles