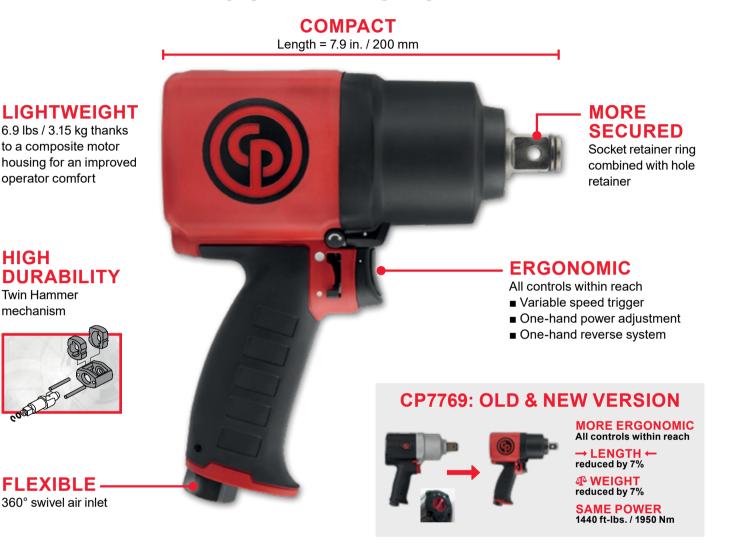

- Lightweight
- Most compact in its class
- Better power controls

People. Passion. Performance.