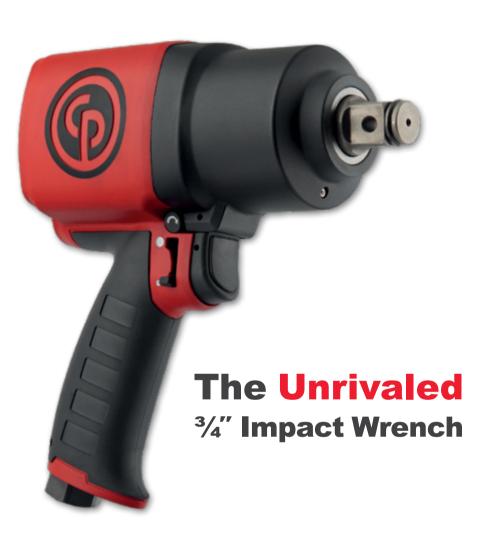

## CP7769 – The Unrivaled ¾" Impact Wrench

- Light weight, small size and better power controls
- Pleasant and enjoyable everyday use

|      | 70 | - 7    |
|------|----|--------|
| Туре |    | Part # |